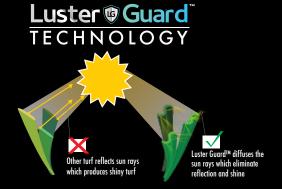

## FEATURED BENEFITS

- PFAS FREE This products is PFAS free. See testing for complete details.
- **ETERNAL FLOW -** Eternal Flow greatly improves flow compared to traditional hole punch urethane backing. Along with large holes every 3", its fully permeable design allows liquids to pass through. Tiny open holes across every millimeter of the backing and a special coating lock in the yarn while keeping the rest permeable.
- **LUSTER GUARD™ -** Lowest luster UV stabilized turf yarn in the industry. Eliminate the shiny mirror effect that makes artificial grass look like plastic.
- 15/50 15 year warranty backed by 50 year old business. See warranty sheet for details.
- MADE IN USA Meets the requirements by the FTC to carry the MADE in USA label.