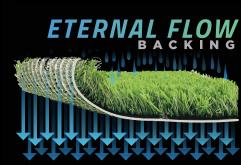

## FEATURED BENEFITS

- PFAS FREE This products is PFAS free. See testing for complete details.
- **ETERNAL FLOW -** Eternal Flow greatly improves flow compared to traditional hole punch urethane backing. Along with large holes every 3", its fully permeable design allows liquids to pass through. Tiny open holes across every millimeter of the backing and a special coating lock in the yarn while keeping the rest permeable.
- **LUSTER GUARD™ -** Lowest luster UV stabilized turf yarn in the industry. Eliminate the shiny mirror effect that makes artificial grass look like plastic.
- 15/50 15 year warranty backed by 50 year old business. See warranty sheet for details.
- MADE IN USA Meets the requirements by the FTC to carry the MADE in USA label.