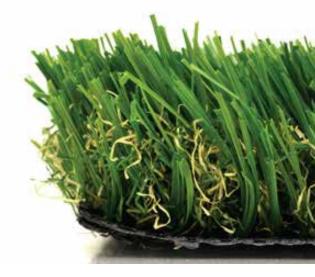

## **EVERGLADES**

**YARN** 

TYPE: MONOFILAMENT BLADE: **POLYETHYLENE** THATCH: **POLYPROPYLENE** 

TURF

75 OZ. PILE/FACE WEIGHT: TOTAL PRODUCT WEIGHT: 101 OZ. MACHINE GAUGE: 1/2 IN. 1.87 IN. **TUFTED PILE HEIGHT:** 

**COLOR** 

**BLADES** 

FIELD **APPLE** 