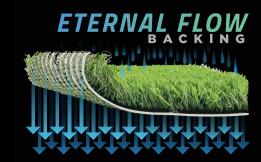

## FEATURED BENEFITS

- PFAS FREE This products is PFAS free. See testing for complete details.
- **ETERNAL FLOW -** Eternal Flow greatly improves flow compared to traditional hole punch urethane backing. Along with large holes every 3", its fully permeable design allows liquids to pass through. Tiny open holes across every millimeter of the backing and a special coating lock in the yarn while keeping the rest permeable.
- LUSTER GUARD<sup>TM</sup> Lowest luster UV stabilized turf yarn in the industry. Eliminate the shiny mirror effect that makes artificial grass look like plastic.
- 15/50 15 year warranty backed by 50 year old business. See warranty sheet for details.
- MADE IN USA Meets the requirements by the FTC to carry the MADE in USA label.