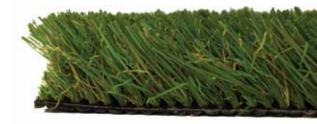

## BLADES

# FEATURED BENEFITS

- Designed to replicate the lush beauty of natural grass, specifically for landscape applications.
- ☑ The S-Blade yarn system has a combination of field and apple green blades combined with a curly brown and olive thatch layer.
- ☑ The S-Shaped blades eliminates weak points in the fibers, creating an unprecedented split resistance.
- ☑ The 1 7/8" pile height highlights all the beauty of a lush thick lawn that will be the envy of the neighborhood.