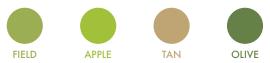

## FEATURED BENEFITS

- ☑ Designed specifically to replicate the lush beauty of natural grass specifically for landscape applications
- ☑ The Tidal Wave yarn system has a combination of field and apple green blades combined with a curly brown and olive thatch layer.
- ☑ The 1 3/4" pile height highlights all the beauty of a lush thick lawn that will be the envy of the neighborhood
- $\checkmark$ The Tidal Wave shaped blades have our Luster Guard ™technology that diffuses the suns rays. The results are extremely low luster and shine along with a very natural appearance.