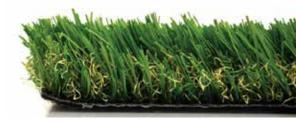

## FEATURED BENEFITS

- ☑ Designed specifically to replicate the lush beauty of natural grass specifically for landscape applications
- ☑ The Tidal Wave yarn system has a combination of field and apple green blades combined with a curly brown and olive thatch layer.
- ☑ The 1 3/4" pile height highlights all the beauty of a lush thick lawn that will be the envy of the neighborhood
- $\checkmark$ The Tidal Wave shaped blades have our Luster Guard ™technology that diffuses the suns rays. The results are extremely low luster and shine along with a very natural appearance.