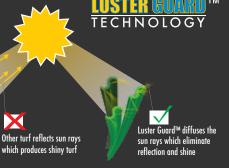

## FEATURED BENEFITS

- ☑ Designed specifically to replicate the lush beauty of natural grass specifically for landscape applications
- ☑ The Tidal Wave yarn system has a combination of field and apple green blades combined with a curly brown and olive thatch layer.
- ☑ The 1 3/4" pile height highlights all the beauty of a lush thick lawn that will be the envy of the neighborhood
- $\checkmark$ The Tidal Wave shaped blades have our Luster Guard ™technology that diffuses the suns rays. The results are extremely low luster and shine along with a very natural appearance.