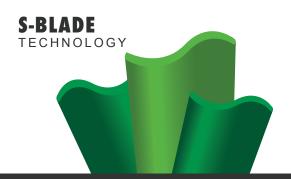

# **BLADES**

FIELD

# FEATURED BENEFITS

- Designed to replicate the lush beauty of natural grass, specifically for landscape applications.
- The S-Blade yarn system has a combination of field and apple green blades combined with a curly brown and olive thatch layer.
- The S-Shaped blades eliminates weak points in the fibers, creating an unprecedented split resistance.
- ☑ The 1 7/8" pile height highlights all the beauty of a lush thick lawn that will be the envy of the neighborhood.