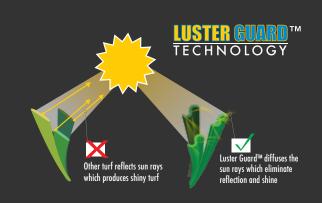

PPROXIMATELY 1/2 IN. - 3/4 IN.

## MANUFACTURED ROLLS

WIDTH: 15 FT.

APPROXIMATE LENGTH: 100 FT.

DRAINAGE RATE: > 30 IN. PER HOUR

TRAFFIC: LIGHT TO HEAVY

# **BLADES**









FEATURED BENEFITS

- Designed to replicate the lush beauty of natural grass, specifically for landscape applications.
- The S-Blade yarn system has a combination of field and apple green blades combined with a curly brown and olive thatch layer.
- The S-Shaped blades eliminates weak points in the fibers, creating an unprecedented split resistance.
- ☑ The 1 7/8" pile height highlights all the beauty of a lush thick lawn that will be the envy of the neighborhood.



Featuring built-in antimicrobial product protection to inhibit the growth of bacteria, mold, mildew, and reduces odor.













EternityTurf.com