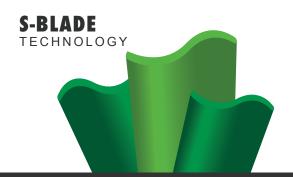

# **BLADES**

FEATURED BENEFITS

- Designed to replicate the lush beauty of natural grass, specifically for landscape applications.
- The S-Blade yarn system has a combination of field and apple green blades combined with a curly brown and olive thatch layer.
- The S-Shaped blades eliminates weak points in the fibers, creating an unprecedented split resistance.
- ☑ The 1 7/8" pile height highlights all the beauty of a lush thick lawn that will be the envy of the neighborhood.