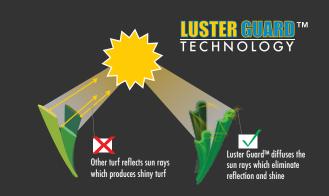

#### FEATURED BENEFITS

- S blade with Luster Guard™ ribbed surfacetexture is the lowest luster UV stabilized turf yarn in the industry. These microscopic ribs eliminate the shiny mirror effect that makes artificial grass look like plastic.
- ☑ S-Blade yarn system takes durability to the next. level! It's fiber wear was tested at 50,000 cycles (50,000 cycles= 20 yrs of wear). This Lisport test gives a visual indication on how a synthetic turf system will age in time.
- The ribbed blade also eliminates weak points in the fibers creating unprecedented split resistance.