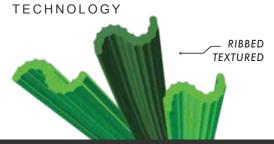

#### FEATURED BENEFITS

- S blade with Luster Guard™ ribbed surfacetexture is the lowest luster UV stabilized turf yarn in the industry. These microscopic ribs eliminate the shiny mirror effect that makes artificial grass look like plastic.
- ☑ S-Blade yarn system takes durability to the next. level! It's fiber wear was tested at 50,000 cycles (50,000 cycles= 20 yrs of wear). This Lisport test gives a visual indication on how a synthetic turf system will age in time.
- The ribbed blade also eliminates weak points in the fibers creating unprecedented split resistance.