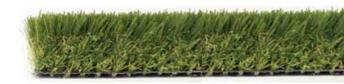

## **SANTA ROSA**

• RESIDENTIAL • COMMERCIAL • SPORTS

#### YARN

TYPE: MONOFILAMENT COMPOSITION/STRUCTURE: **POLYETHYLENE** 

#### **TURF**

PILE/FACE WEIGHT: 80 OZ. MACHINE GAUGE: 1/2 IN. TUFTED PILE HEIGHT: 2.5 IN.

#### BACKING

PRIMARY BACKING: WOVEN POLYPROPYLENE

SECONDARY BACKING: **POLYURETHANE** 

COMPOSITION/STRUCTURE: 2 LAYERS 13 PIC BLACK

WEIGHT: 6 OZ. PER SQ. YD.

#### **FINISH COATING**

POLYURETHANE 20 OZ. PER SQ. YD. COATING:

TOTAL PRODUCT WEIGHT: 106 OZ.

#### PARTICULATE INFILL

TYPE: QUALITY INFILL 1-3 LBS. PER SQ. FT. WEIGHT:

HEIGHT: APPROXIMATELY 1/2 IN. - 3/4 IN.

#### **MANUFACTURED ROLLS**

WIDTH: 15 FT.

APPROXIMATE LENGTH: 100 FT.

DRAINAGE RATE: > 30 IN. PER HOUR

TRAFFIC: LIGHT TO MODERATE