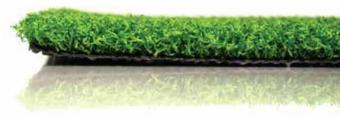

#### **YARN**

COLOR: SUMMER BLEND

TYPE: TEXTURIZED MONOFILAMENT

COMPOSITION/STRUCTURE: POLYETHYLENE

#### **TURF**

PILE/FACE WEIGHT: 44 OZ.

MACHINE GAUGE: 3/16 IN.

TUFTED PILE HEIGHT: 0.625 IN.