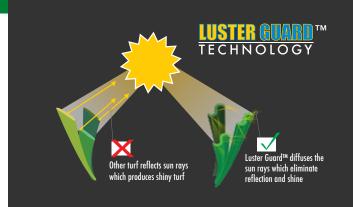

LENGTH: 100 FT.

DRAINAGE RATE: > 30 IN. PER HOUR

TRAFFIC: HIGH



# **FEATURED BENEFITS**

- The ultimate putting surfacce, designed for a higher level of play. Texturized yarns enhance performance and provides an excellent playing surface that is durable, resilient, and has a multidirectional surface.
- For golf greens, it offers the truest surface, whether for practicing or competitions, thus maing it ideal for golf courses and private clubs alike – varying the amount of infill, the speed and spin are adjustable to the client's play specifications.
- ☑ Suitable for sports clubs, schools, patios, balconys, rooftops, campgrounds and community sports centers.
- ☑ Can be installed indoors and outdoors.
- ☑ UV Stabilized
- ☑ Drains from the top
- ✓ No maintenance









EternityTurf.com