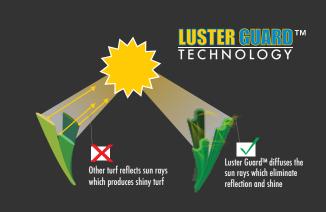

## **BLADES**

FEATURED BENEFITS

- S blade with Luster Guard™ ribbed surfacetexture is the lowest luster UV stabilized turf yarn in the industry. These microscopic ribs eliminate the shiny mirror effect that makes artificial grass look like plastic.
- ☑ S-Blade yarn system takes durability to the next level! It's fiber wear was tested at 50,000 cycles (50,000 cycles= 20 yrs of wear). This Lisport test gives a visual indication on how a synthetic turf system will age in time.
- The ribbed blade also eliminates weak points in the fibers creating unprecedented split resistance.