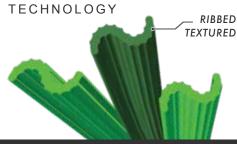

## **BLADES**

FEATURED BENEFITS

- S blade with Luster Guard™ ribbed surfacetexture is the lowest luster UV stabilized turf yarn in the industry. These microscopic ribs eliminate the shiny mirror effect that makes artificial grass look like plastic.
- ☑ S-Blade yarn system takes durability to the next level! It's fiber wear was tested at 50,000 cycles (50,000 cycles= 20 yrs of wear). This Lisport test gives a visual indication on how a synthetic turf system will age in time.
- The ribbed blade also eliminates weak points in the fibers creating unprecedented split resistance.