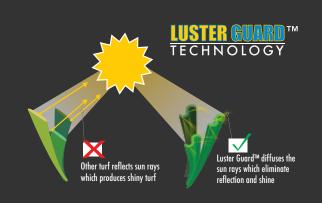

APPROXIMATELY 1/2 IN. - 3/4 IN.

# MANUFACTURED ROLLS

WIDTH: 15 FT.

APPROXIMATE LENGTH: 100 FT.

DRAINAGE RATE: > 30 IN. PER HOUR

TRAFFIC: LIGHT TO HEAVY

# **BLADES**









FEATURED BENEFITS

- Designed to replicate the lush beauty of natural grass, specifically for landscape applications.
- The S-Blade yarn system has a combination of field and apple green blades combined with a curly brown and olive thatch layer.
- The S-Shaped blades eliminates weak points in the fibers, creating an unprecedented split resistance.
- ☐ The 1 7/8" pile height highlights all the beauty of a lush thick lawn that will be the envy of the neighborhood.



Featuring built-in antimicrobial product protection to inhibit the growth of bacteria, mold, mildew, and reduces odor.













EternityTurf.com