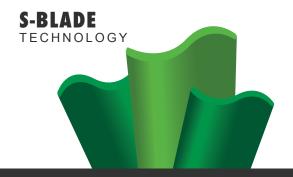

# **BLADES**

FEATURED BENEFITS

- Designed to replicate the lush beauty of natural grass, specifically for landscape applications.
- The S-Blade yarn system has a combination of field and apple green blades combined with a curly brown and olive thatch layer.
- The S-Shaped blades eliminates weak points in the fibers, creating an unprecedented split resistance.
- ☐ The 1 7/8" pile height highlights all the beauty of a lush thick lawn that will be the envy of the neighborhood.