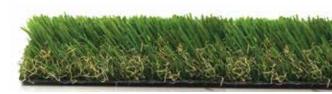

#### **BLADES**

FEATURED BENEFITS

- Designed specifically to replicate the lush beauty of natural grass specifically for landscape applications
- The Tidal Wave yarn system has a combination of field and apple green blades combined with a curly brown and olive thatch layer.
- ☑ The 1 3/4" pile height highlights all the beauty of a lush thick lawn that will be the envy of the neighborhood
- ☑ The Tidal Wave shaped blades have our Luster Guard ™technology that diffuses the suns rays. The results are extremely low luster and shine along with a very natural appearance.

### TIDAL WAVE