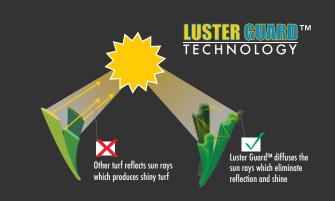

#### **BLADES**

FEATURED BENEFITS

- Designed specifically to replicate the lush beauty of natural grass specifically for landscape applications
- The Tidal Wave yarn system has a combination of field and apple green blades combined with a curly brown and olive thatch layer.
- ☑ The 1 3/4" pile height highlights all the beauty of a lush thick lawn that will be the envy of the neighborhood
- ☑ The Tidal Wave shaped blades have our Luster Guard ™technology that diffuses the suns rays. The results are extremely low luster and shine along with a very natural appearance.