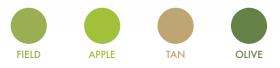

## FEATURED BENEFITS

- Designed specifically to replicate the lush beauty of natural grass specifically for landscape applications
- ☑ The Tidal Wave yarn system has a combination of field and apple green blades combined with a curly brown and olive thatch layer.
- ☑ The 1 3/4" pile height highlights all the beauty of a lush thick lawn that will be the envy of the neighborhood
- ☑ The Tidal Wave shaped blades have our Luster Guard ™technology that diffuses the suns rays. The results are extremely low luster and shine along with a very natural appearance.