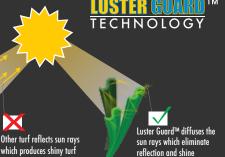

## FEATURED BENEFITS

- Designed specifically to replicate the lush beauty of natural grass specifically for landscape applications
- ☑ The Tidal Wave yarn system has a combination of field and apple green blades combined with a curly brown and olive thatch layer.
- ☑ The 1 3/4" pile height highlights all the beauty of a lush thick lawn that will be the envy of the neighborhood
- ☑ The Tidal Wave shaped blades have our Luster Guard ™technology that diffuses the suns rays. The results are extremely low luster and shine along with a very natural appearance.