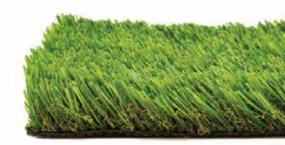

### BLADES

## FEATURED BENEFITS

- Designed specifically to replicate the lush beauty of natural grass specifically for landscape applications
- ☑ The Tidal Wave yarn system has a combination of field and apple green blades combined with a curly brown and olive thatch layer.
- ☑ The 1 3/4" pile height highlights all the beauty of a lush thick lawn that will be the envy of the neighborhood
- ☑ The Tidal Wave shaped blades have our Luster Guard ™technology that diffuses the suns rays. The results are extremely low luster and shine along with a very natural appearance.