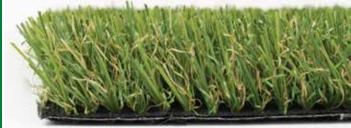

# **GRANADA**

• PETS • COMMERCIAL • SPORTS • RESIDENTIAL • FRINGE • PLAYGROUND

#### YARN

TYPE: MONOFILAMENT

COMPOSITION/STRUCTURE: POLYETHYLENE

### **TURF**

PILE/FACE WEIGHT: 80 OZ.

MACHINE GAUGE: 1/2 IN.

TUFTED PILE HEIGHT: 2.5 IN.

## **BACKING**

PRIMARY BACKING: WOVEN POLYPROPYLENE

SECONDARY BACKING: POLYURETHANE

COMPOSITION/STRUCTURE: 2 LAYERS 13 PIC BLACK

WEIGHT: 6 OZ. PER SQ. YD.

# **FINISH COATING**

COATING: POLYURETHANE 20 OZ. PER SQ. YD.

TOTAL PRODUCT WEIGHT: 106 OZ.

## PARTICULATE INFILL

TYPE: QUALITY INFILL

WEIGHT: 1-3 LBS. PER SQ. FT.

HEIGHT: APPROXIMATELY 1/2 IN. - 3/4 IN.

#### MANUFACTURED ROLLS

WIDTH: 15 FT.

APPROXIMATE LENGTH: 100 FT.

DRAINAGE RATE: > 30 IN. PER HOUR

TRAFFIC: LIGHT TO MODERATE

EternityTurf.com

# **BLADES**

FEATURED BENEFITS

- ☑ S blade with Luster Guard™ ribbed surfacetexture is the lowest luster UV stabilized turf yarn in the industry. These microscopic ribs eliminate the shiny mirror effect that makes artificial grass look like plastic.
- S-Blade yarn system takes durability to the next level! It's fiber wear was tested at 50,000 cycles (50,000 cycles= 20 yrs of wear). This Lisport test gives a visual indication on how a synthetic turf system will age in time.
- ☑ The ribbed blade also eliminates weak points in the fibers creating unprecedented split resistance.