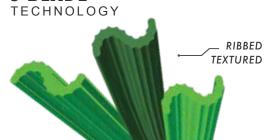

# **BLADES**

FEATURED BENEFITS

- ☑ S blade with Luster Guard™ ribbed surfacetexture is the lowest luster UV stabilized turf yarn in the industry. These microscopic ribs eliminate the shiny mirror effect that makes artificial grass look like plastic.
- S-Blade yarn system takes durability to the next level! It's fiber wear was tested at 50,000 cycles (50,000 cycles= 20 yrs of wear). This Lisport test gives a visual indication on how a synthetic turf system will age in time.
- ☑ The ribbed blade also eliminates weak points in the fibers creating unprecedented split resistance.