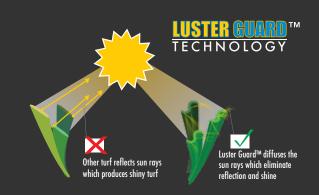

# **BLADES**

FEATURED BENEFITS

- ☑ S blade with Luster Guard™ ribbed surfacetexture is the lowest luster UV stabilized turf yarn in the industry. These microscopic ribs eliminate the shiny mirror effect that makes artificial grass look like plastic.
- S-Blade yarn system takes durability to the next level! It's fiber wear was tested at 50,000 cycles (50,000 cycles= 20 yrs of wear). This Lisport test gives a visual indication on how a synthetic turf system will age in time.
- ☑ The ribbed blade also eliminates weak points in the fibers creating unprecedented split resistance.