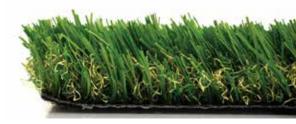

## FEATURED BENEFITS

- ☑ Designed specifically to replicate the lush beauty of natural grass specifically for landscape applications
- ☑ The Tidal Wave yarn system has a combination of field and apple green blades combined with a curly brown and olive thatch layer.
- ☑ The pile height highlights all the beauty of a lush thick lawn that will be the envy of the neighborhood
- The Tidal Wave shaped blades have our Luster Guard  $\checkmark$ ™ technology that diffuses the suns rays. The results are extremely low luster and shine along with a very natural appearance.