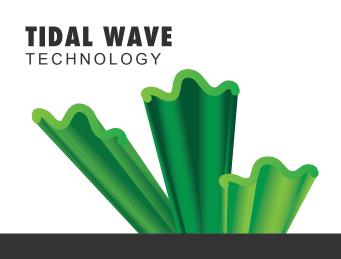

## FEATURED BENEFITS

- ☑ Designed specifically to replicate the lush beauty of natural grass specifically for landscape applications
- ☑ The Tidal Wave yarn system has a combination of field and apple green blades combined with a curly brown and olive thatch layer.
- ☑ The pile height highlights all the beauty of a lush thick lawn that will be the envy of the neighborhood
- The Tidal Wave shaped blades have our Luster Guard  $\checkmark$ ™ technology that diffuses the suns rays. The results are extremely low luster and shine along with a very natural appearance.