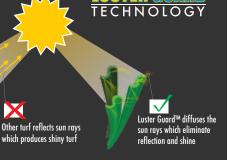

## FEATURED BENEFITS

- ☑ Designed specifically to replicate the lush beauty of natural grass specifically for landscape applications
- ☑ The Tidal Wave yarn system has a combination of field and apple green blades combined with a curly brown and olive thatch layer.
- ☑ The pile height highlights all the beauty of a lush thick lawn that will be the envy of the neighborhood
- The Tidal Wave shaped blades have our Luster Guard  $\checkmark$ ™ technology that diffuses the suns rays. The results are extremely low luster and shine along with a very natural appearance.