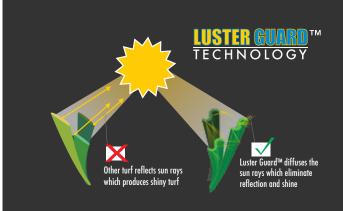

### **BLADES**

FEATURED BENEFITS

- Designed specifically to replicate the lush beauty of natural grass specifically for landscape applications
- The Tidal Wave yarn system has a combination of field and apple green blades combined with a curly brown and olive thatch layer.
- ☑ The 1 3/4" pile height highlights all the beauty of a lush thick lawn that will be the envy of the neighborhood
- ☑ The Tidal Wave shaped blades have our Luster Guard
   <sup>™</sup>technology that diffuses the suns rays. The results
   are extremely low luster and shine along with a very
   natural appearance.