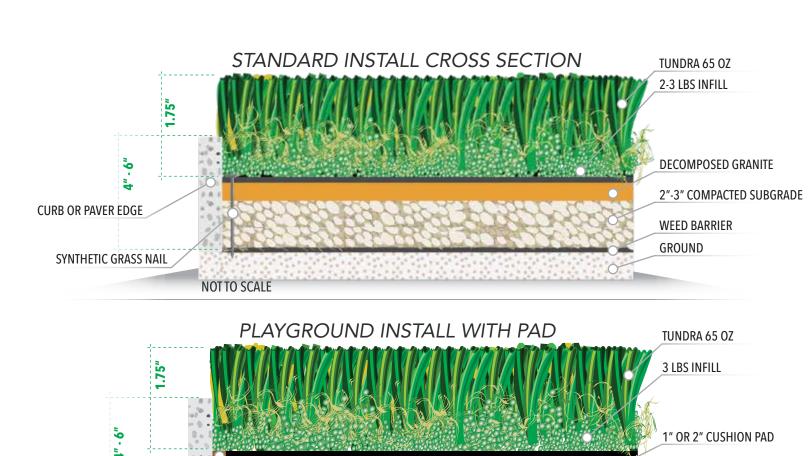

3"- 4" COMPACTED SUBGRADE

WEED BARRIER

**GROUND** 

NOT TO SCALE

- 1. INSTALLATION TO BE COMPLETED IN ACCORDANCE WITH MANUFACTURER'S SPECIFICATIONS.
- DO NOT SCALE DRAWING
- THIS DRAWING IS INTENDED FOR USE BY ARCHITECTS, ENGINEERS, CONTRACTORS, CONSULTANTS AND DESIGN PROFESSIONALS FOR PLANNING PURPOSES ONLY. THIS DRAWING MAY NOT BE USED FOR CONSTRUCTION.
- 4. ALL INFORMATION CONTAINED HEREIN WAS CURRENT AT THE TIME OF DEVELOPMENT BUT MUST BE REVIEWED AND APPROVED BY THE PRODUCT MANUFACTURER TO BE CONSIDERED ACCURATE.