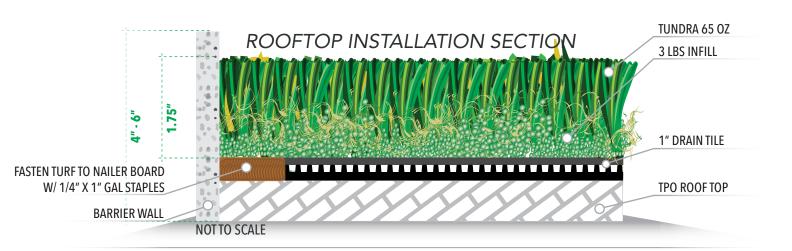

TURF FASTENED TO NAILER

BOARD W/ 1/4" X 1" GAL STAPLES

CONCRETE EDGE OR NATIVE SOIL